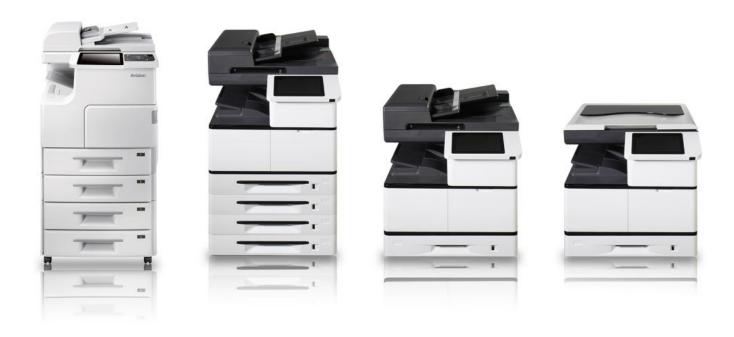

## **A3** Copier series

Convenience Mobile printing

control

Inte

Intelligent Copy

High speed and high quality printing

The AP510 is Avision' s state-of-the-art printer which can be used for local printing and network printing up to A3 size. The printer provides various features to ensure efficient and effective printout including Network Printing, Printing on Both Sides, Collating

(Sorting the printed pages), Printing Multiple Pages on A Single Sheet, Adding Watermark in the background and so on. With a clear and large LCD display and easy-to-use control panel, the AP510 makes your operation fast as a breeze.