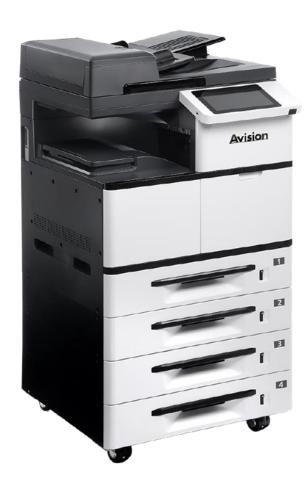

## **A3** Copier series

Convenience Mobile printing

control

Inte

Intelligent Copy

High speed and high quality printing

The AP510 is Avision' s state-of-the-art printer which can be used for local printing and network printing up to A3 size. The printer provides various features to ensure efficient and effective printout including Network Printing, Printing on Both Sides, Collating

(Sorting the printed pages), Printing Multiple Pages on A Single Sheet, Adding Watermark in the background and so on. With a clear and large LCD display and easy-to-use control panel, the AP510 makes your operation fast as a breeze.

#### **Avision**

A vision of your office

- Intelligent fast print
- Advanced auto crop and auto de-screw
- High security control by ID card authentication
- Easy customization with open source operation system
- Support "scan to USB device" and USB direct print
- Advance scan capability
- operated through a clear and large 8" LCD touch screen to simplify work for busy offices with high-volume of document distribution.
- High speed and high quality printing