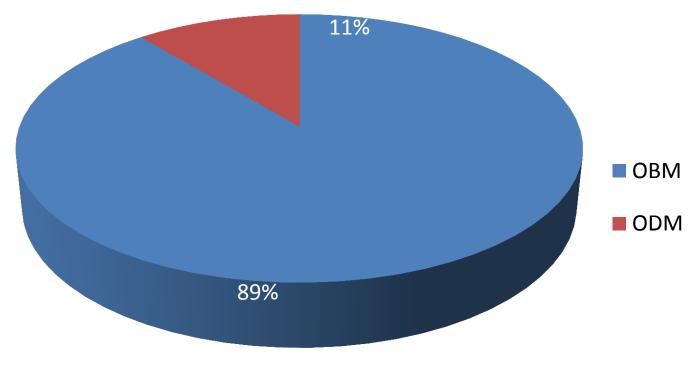

factory in 1<sup>St</sup> Quarter was huge impacted by manpower, the production capacity, and the delivery to customers;
- Due to the slowdown of the epidemic in China, Suzhou factory has gradually returned to normal after April, the customer orders has also stabilized, and the cargo transportation has returned to normal:
- In addition, 1<sup>st</sup> half year, worldwide economics were also impacted by the epidemic or due to the stagnation of local industrial and commercial activities. Therefore, sales in the 1<sup>st</sup> half year declined compared with the same period prior year.

## Brief of Reported consolidated sales

- A. Stable shipment of printers in China in 2<sup>nd</sup> half of 2020.
- B. Scanner sales gradually increase in various regions after July.





#### OBM vs ODM



**2020 Sales %** 

## **A3** Copier series









Convenience Mobile printing

control



Inte

Intelligent Copy



High speed and high quality printing









The AP510 is Avision' s state-of-the-art printer which can be used for local printing and network printing up to A3 size. The printer provides various features to ensure efficient and effective printout including Network Printing, Printing on Both Sides, Collating

(Sorting the printed pages), Printing Multiple Pages on A Single Sheet, Adding Watermark in the background and so on. With a clear and large LCD display and easy-to-use control panel, the AP510 makes your operation fast as a breeze.

#### **Avision**

A vision of your office



- Intelligent fast print
- Advanced auto crop and auto de-screw
- High security control b