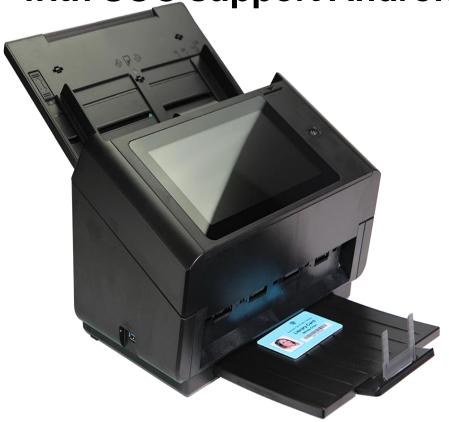

#### **AN360W**

## **Avision**

The 1<sup>st</sup> network Scanner with SOC support Android

- Stand-alone scanner without PC
- clear and large 8" LCD touch screen
- Easily to customization to meet different working request

Network Production Scanner n Scanner

Improved Technology

### **AN360W**

- Direct scan to cloud,
  FTP, mail box, printer,
  USB device, Mobile
  phone and Tablet
- Also support scan through PC by USB or network.