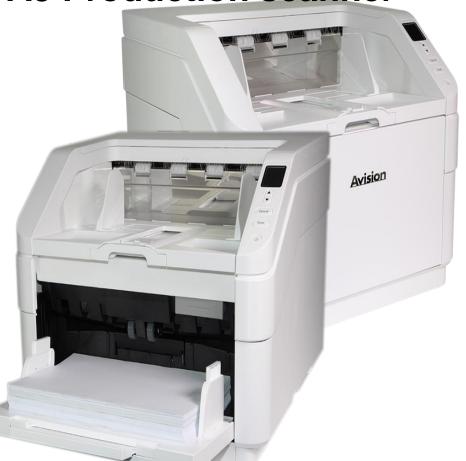

### A3 Production Scanner - AD8120U

## **Avision**

High speed/ High capacity A3 Production scanner

- A3 size Duplex scan
- Up to 120 ppm / 240 ipm
- ADF capacity 500 page
- Ultra-sonic detector for avoiding mutli-feed
- Support 3.1 及 network scan

Document Scanner Network Scanner Production Scanner

Improved Technology