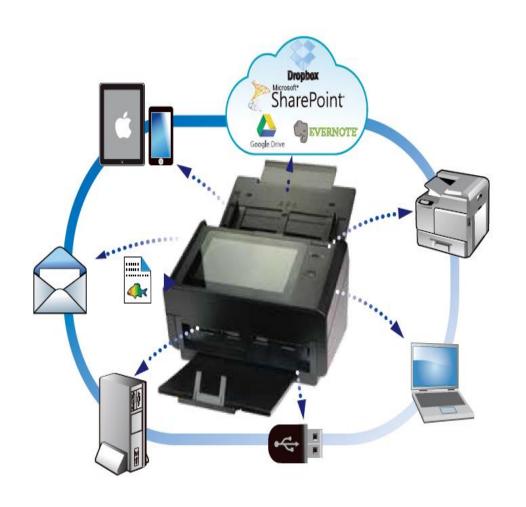

## **Avision**

The 1<sup>st</sup> network Scanner with SOC support Android

- Stand-alone scanner without PC
- clear and large 8" LCD touch screen
- Easily to customization to meet different working request

### **AN360W**

- Direct scan to cloud,
  FTP, mail box, printer,
  USB device, Mobile
  phone and Tablet
- Also support scan through PC by USB or network.