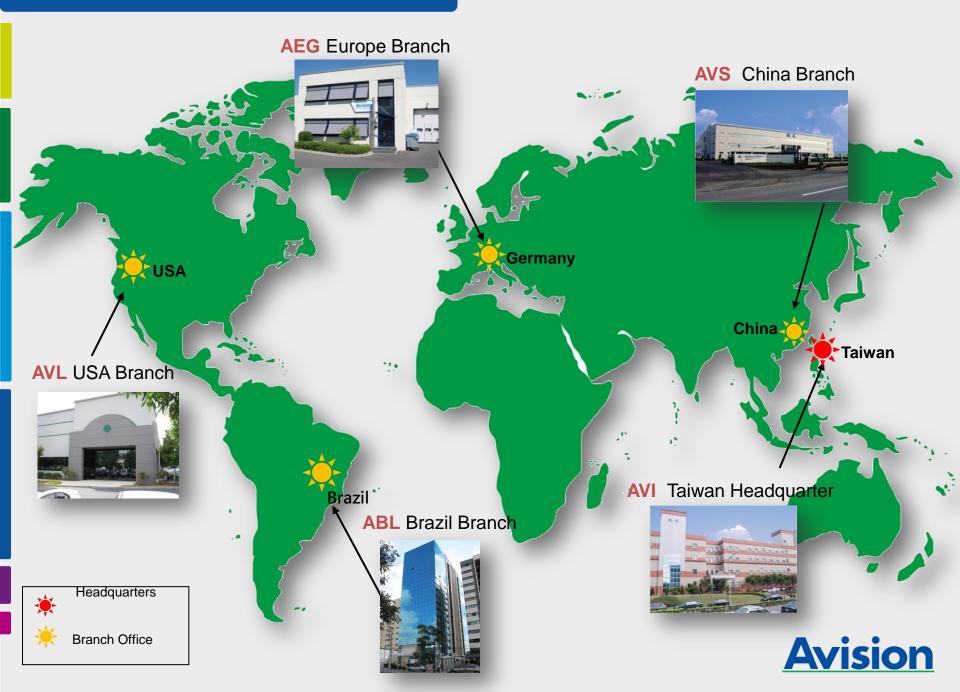

y chains, exchange rate fluctuations and other risk factors beyond our control.
- ◆ The outlook for the future in this briefing reflects the view of the future. If there is any change or adjustment, Avision is not responsible for reminding or updating at any time.

#### **COMPANY PROFILE**

**♦** Foundation: April, 1991

♦ IPO: December, 1998

HQ: Science Park, Hsinchu, Taiwan

**♦** Capital: NT\$1.79 billion

◆ Chairman: Sheng, Shao-lan

♦ Number of employees: Taiwan 380

**Global 1,000** 



- ✓ The first scanner maker in Taiwan to receive the ODM contract from a Japanese company
- ✓ The first scanner maker in Taiwan to receive the ISO9001 certificate
- ✓ The first scanner maker in Taiwan to export scan heads to US via ODM
- ✓ The first MFP maker in Taiwan







#### **Global Branch**



## 2020(Jan ~ Sep) Operating Result

| Unit: NTD1,000     | 2020<br>(Jan ~ Sep) | 2019<br>(Jan ~ Sep) |
|--------------------|---------------------|---------------------|
| Sales Revenue      | 1,099,697           | 1,253,392           |
| COGS               | (910,988)           | (945,863)           |
| Gross Profit       | 188,709             | 307,529             |
| Operating Expenses | (568,185)           | (632,304)           |
| Operating Income   | (379,476)           | (324,775)           |
| Non-OP Items       | (21,266)            | 616                 |
| Pre-tax Income     | (400,742)           | (324,159)           |
| Тах                | (678)               | (3,698)             |
| Net Income         | (401,420)           | (327,857)           |
| EPS                | (