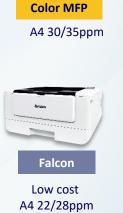

engine, ultra-high-speed, encryption & decryption function.
  - Equipped scanning control, printing control, image processing.
- VM4 (under developing)
  - The first MFP core controller use RISC-V
  - Richer functions and lower cost than VM3



# **Printer Core Technology -2**

- LED Printer Head ("LPH")
  - ✓ Key component of Color Printers
  - ✓ Small size, Space efficiency
  - ✓ High-quality print imaging
  - ✓ Efficiency and low power consumption than LSU
  - ✓ No motor and polygon mirror, No noise
  - ✓ Rarely Provider (eg: FujiXerox, OKI), only for its internal use.



- Patent ownership and manufacturing technology
- ✓ All-Round IPs: LED Chip Design -> LPH Module Design -> GaAs Wafer Outsource -> Finish production





# **Avision Laser Printer and Copier Roadmap**





A4 40ppm









2024 2025 Time