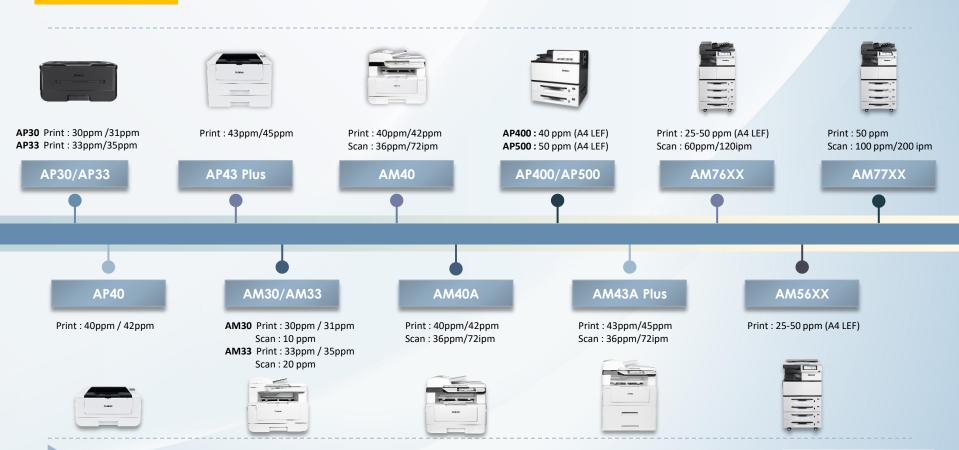

novation
patents

# Internationally Recognized Expertise

Avision has obtained 1,571 patents and 1,003 innovation patents, and has 76 patents on pending list.

## **Company Introduction**



Established 1991

Location
 Science Park, Hsinchu, Taiwan

Capital
 NT\$2,100,000,000 (~US\$67.5M)

No. of Employees: Taiwan/ 390

China / 318

Stock Listed December, 1998

ISO-9001 Certified since Sep 1993

ISO-14001 Certified since Jan 2000

ISO-13485 Certified since Nov 2012



#### Avision Inc. Headquarter (AVI)

Avision Brazil Ltd. (ABL)

Avision-Labs Inc. (AVL)

Avision Europe GmbH(AEG) Avision (Suzhou) (AVS F1) Avision (Suzhou) (AVS F2)



#### **Branch Office of Worldwide**

AEG Branch Office



#### **R&D Team**





## **Avision Scanner Roadmap**





## Avision SFP / MFP Products in 2024





\*Printing Speed: (A4) / (Letter)

# Printer Core Technology -1

- Independently MFP core controller
- Controller VM3(NP115) Feature
  - Highly integrated: Designed for BW& color printer and high-speed scanners.
  - High performance computing, low power consumption, TEC energy compliance, Energy Star compliance.
  - Encryption / Decryption function: Equipped with encoding engine, ultra-high-speed, encryption & decryption function.
  - Equipped scanning control, printing control, image processing.
- VM4 (under developing)
  - The first MFP core controller use RISC-V
  - Richer functions and lower cost than VM3



# **Printer Core Technology -2**

- LED Printer Head ("LPH")
  - ✓ Key component of Color Printers
  - ✓ Small size, Space efficiency
  - ✓ High-quality print imaging
  - ✓ Effic