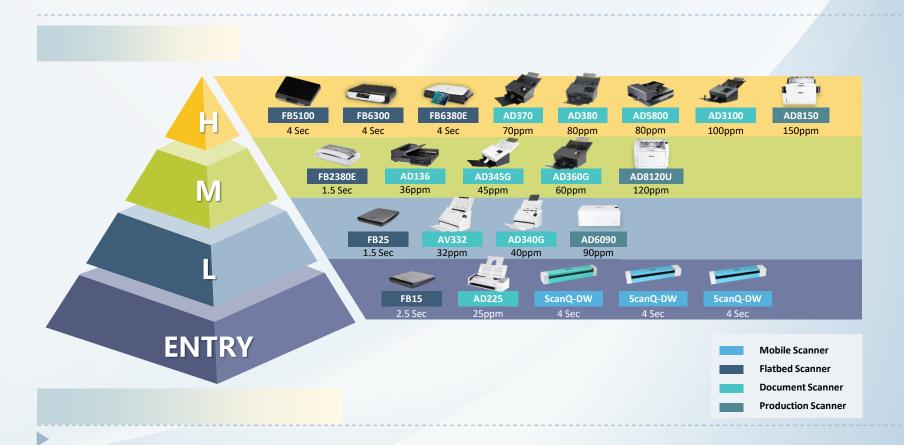

**Patents worldwide**

1571 1003
patents innovation
patents

# Internationally Recognized Expertise

Avision has obtained 1,571 patents and 1,003 innovation patents, and has 76 patents on pending list.

## **Company Introduction**



Established 1991

Location
 Science Park, Hsinchu, Taiwan

Capital
 NT\$2,100,000,000 (~US\$67.5M)

No. of Employees: Taiwan/ 390

China / 318

Stock Listed December, 1998

ISO-9001 Certified since Sep 1993

ISO-14001 Certified since Jan 2000

ISO-13485 Certified since Nov 2012



#### Avision Inc. Headquarter (AVI)

Avision Brazil Ltd. (ABL)

Avision-Labs Inc. (AVL)

Avision Europe GmbH(AEG) Avision (Suzhou) (AVS F1) Avision (Suzhou) (AVS F2)



#### **Branch Office of Worldwide**

AEG Branch Office



#### **R&D Team**





## **Avision Scanner Roadmap**





## Avision SFP / MFP Products in 2024





\*Printing Speed: (A4) / (Letter)

# Printer Core Technology -1

- Independently MFP core controller
- Controller VM3(NP115) Feature
  - Highly integrated: Designed for BW& color printer and high-speed scanners.
  - High performance computing, low power consumption, TEC energy compliance, Energy Star compliance.
  - Encryption / Decryption function: Equipped with encoding engine, ultra-high-speed, encryption & decryption function.
  - Equipped scanning control, printing control, image processing.
- VM4 (under developing)
  - The first MFP core controller use RISC-V
  - Richer functions and lower cost than VM3



# **Printer Core Technology -2**

- LED Printer Head ("LPH")
  - ✓ Key component of Color Printers
  - ✓ Small size, Space efficiency