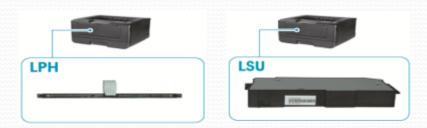

# **Printer Core Technology -2**

- LED Printer Head ("LPH")
  - ✓ Key component of Color Printers
  - ✓ Small size, Space efficiency
  - ✓ High-quality print imaging
  - ✓ Efficiency and low power consumption than LSU
  - ✓ No motor and polygon mirror, No noise
  - ✓ Rarely Provider (eg: FujiXerox, OKI), only for its internal use.

- Patent ownership and manufacturing technology
- ✓ All-Round IPs: LED Chip Design -> LPH Module Design -> GaAs Wafer Outsource -> Finish production