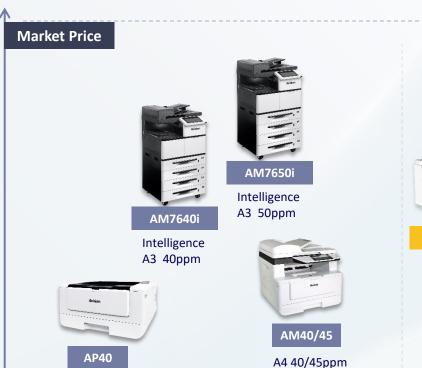

with encoding engine, ultra-high-speed, encryption & decryption function.
  - Equipped scanning control, printing control, image processing.
- VM4 (under developing)
  - The first MFP core controller use RISC-V
  - Richer functions and lower cost than VM3



# **Printer Core Technology -2**

- LED Printer Head ("LPH")
  - ✓ Key component of Color Printers
  - ✓ Small size, Space efficiency
  - ✓ High-quality print imaging
  - ✓ Efficiency and low power consumption than LSU
  - ✓ No motor and polygon mirror, No noise
  - ✓ Rarely Provider (eg: FujiXerox, OKI), only for its internal use.



- Patent ownership and manufacturing technology
- ✓ All-Round IPs: LED Chip Design -> LPH Module Design -> GaAs Wafer Outsource -> Finish production





# **Avision Laser Printer and Copier Roadmap**





A4 40ppm









2024 2025 Time